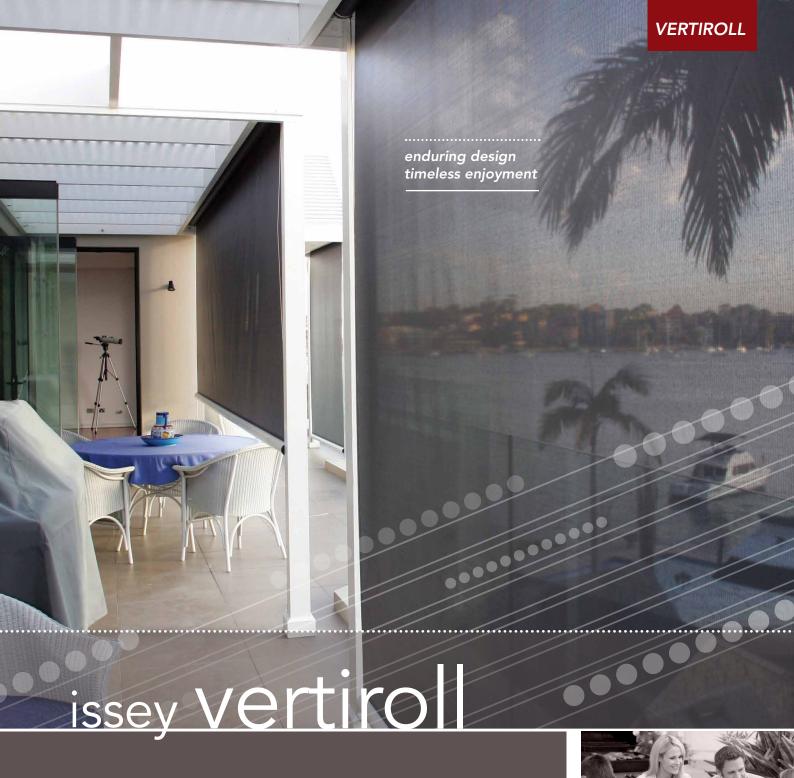

# External and retractable tensioned screen

Covered balconies, verandahs and pergolas can provide appealing outdoor spaces for entertainment and relaxation. But the potential of these areas are not often realised as they become unusable when combined with harsh sun and constant breezes.

The Issey Vertiroll is a tensioned screen which acts as an elegant sun shade, windbreak or internal partition. Protecting these semi-open spaces, the screen shelters the area from direct heat, glare and UV rays as well as wind and rain elements. Fitted with a see-through fabric, it allows view and natural light to filter through while permitting air movement to prevent stagnant heat build up. Unobtrusively designed, the screens accommodate for any architectural style and retract into slimline headboxes.

# issey Vertiroll

Covered balconies, verandahs and pergolas can be transformed into usable havens by being protected from the elements. The robust system vertically protects large spans while retaining uninterrupted views and light.