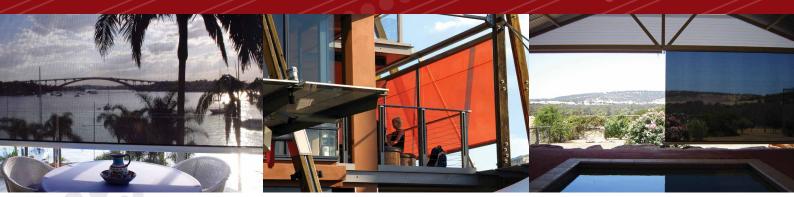

# External and retractable tensioned screen

Covered balconies, verandahs and pergolas can provide appealing outdoor spaces for entertainment and relaxation. But the potential of these areas are not often realised as they become unusable when combined with harsh sun and constant breezes.

The Issey Vertiroll is a tensioned screen which acts as an elegant sun shade, windbreak or internal partition. Protecting these semi-open spaces, the screen shelters the area from direct heat, glare and UV rays as well as wind and rain elements. Fitted with a see-through fabric, it allows view and natural light to filter through while permitting air movement to prevent stagnant heat build up. Unobtrusively designed, the screens accommodate for any architectural style and retract into slimline headboxes.

# issey Vertiroll

Covered balconies, verandahs and pergolas can be transformed into usable havens by being protected from the elements. The robust system vertically protects large spans while retaining uninterrupted views and light.

- Verandahs
- Patios
- Pergolas
- Semi-Open Spaces
- Internal Retractable Partition / Divider