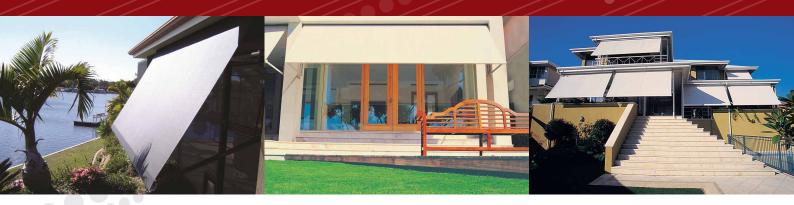

## Retractable Drop Arm Awning

Low sun angles and high winds can be issues when considering external shading for your home. Along with finding a solution that will effectively deter heat, glare and damaging UV rays, you want a system that is aesthetically pleasing and enhancing to your home's external design. The Issey Unicom is an elegant drop-arm awning with striking looks ideal for lifting the facade while providing excellent sun protection. Suitable for verandahs, doors and upperfloor windows, the system offers heat, glare and UV protection while maintaining the view.

# issey Unicom

The Issey Unicom is one of the most robust modern drop-arm awnings on the market. It is used to shade balconies, doors and upper-floor windows. The spring-loaded arm system's projection angle can be freely extended between 0 to 115 degrees. The variation "Eaves Arm" can be fitted to suit protruded eaves. Ideal locations and uses include:

- Verandahs
- Doors

- Loggias
- Upper-Floor Windows