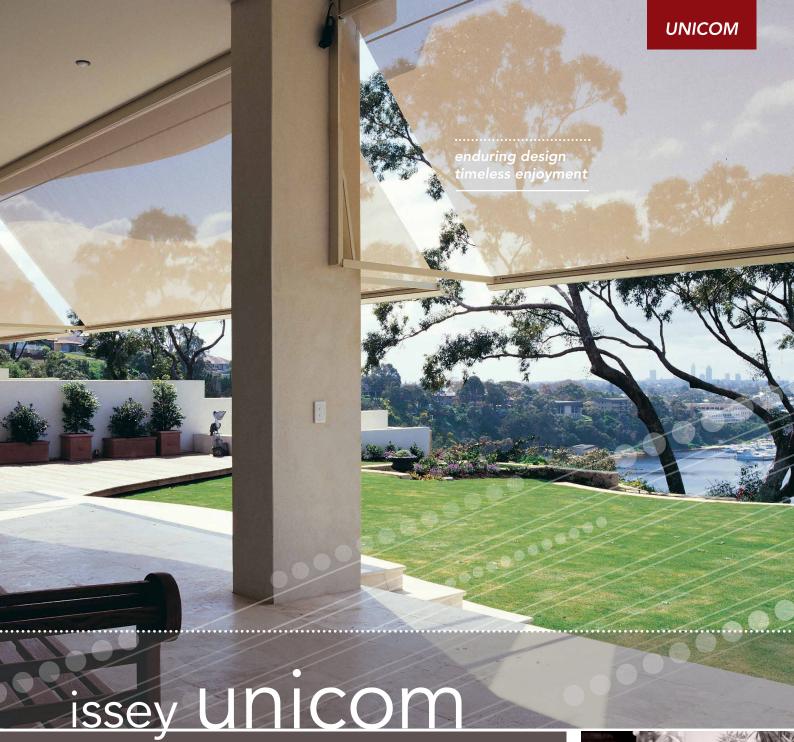

## Retractable Drop Arm Awning

Low sun angles and high winds can be issues when considering external shading for your home. Along with finding a solution that will effectively deter heat, glare and damaging UV rays, you want a system that is aesthetically pleasing and enhancing to your home's external design. The Issey Unicom is an elegant drop-arm awning with striking looks ideal for lifting the facade while providing excellent sun protection. Suitable for verandahs, doors and upperfloor windows, the system offers heat, glare and UV protection while maintaining the view.

The awning's strength in design and robust spring-loaded arms stabilise the system against winds, making it a discerning and effective sun solution. Issey's forte in solving sun problems has led them to create the unique Unicom Drop Arm and Eave Arm variations to successfully accommodate unusual applications.

# issey Unicom

The Issey Unicom is one of the most robust modern drop-arm awnings on the market. It is used to shade balconies, doors and upper-floor windows. The spring-loaded arm system's projection angle can be freely extended between 0 to 115 degrees. The variation "Eaves Arm" can be fitted to suit protruded eaves. Ideal locations and uses include: