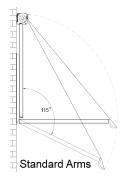

# issey Unicom

The Issey Unicom is one of the most robust modern drop-arm awnings on the market. It is used to shade balconies, doors and upper-floor windows. The spring-loaded arm system's projection angle can be freely extended between 0 to 115 degrees. The variation "Eaves Arm" can be fitted to suit protruded eaves. Ideal locations and uses include:

#### **Drop Arms**

• The spring-loaded arms allow for a maximum angle of 115 degrees

### **Headbox Sizes & Size Limits**

The spring-loaded, drop arms allow for a maximum angle of 115 degrees. The slimline, powdercoated headbox protects and prolongs the life of the system.

- Width 770mm-6000mm
- Drop 1500mm-2050mm (Arm length 800mm-1400mm)