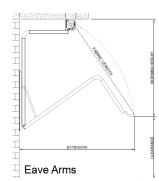

The awning's strength in design and robust spring-loaded arms stabilise the system against winds, making it a discerning and effective sun solution. Issey's forte in solving sun problems has led them to create the unique Unicom Drop Arm and Eave Arm variations to successfully accommodate unusual applications.

# issey Unicom

The Issey Unicom is one of the most robust modern drop-arm awnings on the market. It is used to shade balconies, doors and upper-floor windows. The spring-loaded arm system's projection angle can be freely extended between 0 to 115 degrees. The variation "Eaves Arm" can be fitted to suit protruded eaves. Ideal locations and uses include:

### **Headbox Sizes & Size Limits**

The spring-loaded, drop arms allow for a maximum angle of 115 degrees. The slimline, powdercoated headbox protects and prolongs the life of the system.

- Width 770mm-6000mm
- Drop 1500mm-2050mm (Arm length 800mm-1400mm)