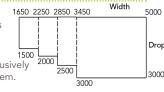

# **Headbox Sizes & Size Limits**

Pitch of sun shade is adjustable between 1 and 45 degrees. A slope of 20 degrees or more is required for optimum rain shower protection.

Slimline, powdercoated headbox unobtrusively protects and prolongs the life of the system.