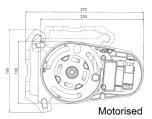

#### Operation

The ability to retract the blinds gives you the power to control when and how much shade is required:

- Motorised Somfy tubular motors that can be hardwired to a switch or operated via remote control
- Manual Crank Removable external crank with handle attached to eye
  outlot
- Automatic Sensors For enhancement of lifestyle, choose an automatic sun & wind sensor that automatically extends or retracts the systems according to the day's conditions
- BMS Easily integrates with Building Management Systems for convenient and versatile control
- Manual Override Motor For areas with inconsistent power supply