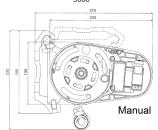

#### Operation

The ability to retract the blinds gives you the power to control when and how much shade is required:

- Motorised Somfy tubular motors that can be hardwired to a switch or operated via remote control
- Manual Crank Removable external crank with handle attached to eye
  outlot
- Automatic Sensors For enhancement of lifestyle, choose an automatic sun & wind sensor that automatically extends or retracts the systems according to the day's conditions
- BMS Easily integrates with Building Management Systems for convenient and versatile control
- Manual Override Motor For areas with inconsistent power supply