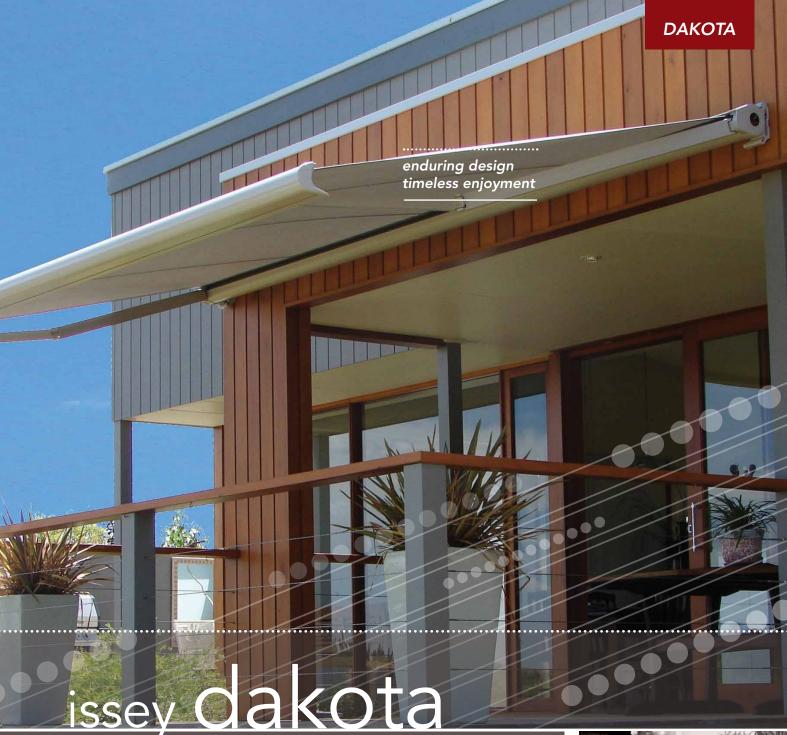

# Retractable Folding Arm Awning

When sunny conditions bring penetrating heat, glare and harmful UV rays, utilising outdoor areas can be unbearable. Without effective shade cover these entertainment and relaxation areas are unusable. The Issey Dakota elegantly extends your living space by acting as a retractable, roll-out roof. Its elongated headbox is fully enclosed giving a neat, compact appearance that is beneficial for smaller areas or low clearances. The Dakota brings a sleek, contemporary look to exterior entertainment and lifestyle.

Issey's intelligent systems and clever engineering allow the adaptation of the Dakota to various situations. Issey's expertise in design, research and development in external and retractable sun shades, has earned us leading recognition in the marketplace. The Issey Dakota is technically crafted and unobtrusively fashioned to be robust and durable in the harsh Australian climate.

# issey dakota

This beautifully constructed, folding-arm system is especially suited for compact patio, terrace or verandah areas as well as situations with low-ceiling clearances. The pivoted brackets allow flexible inclines of up to 90 degrees. Ideal locations and uses include: