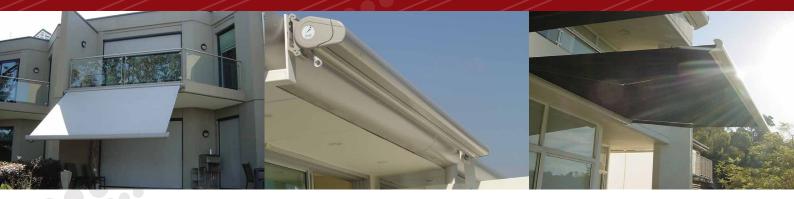

# **Folding Arms**

 Robust Powdercoated Folding Arms - The Dakota folding arms have stainless steel tension cables protected by a plastic sleeve for superior anti-corrosion, smooth operation and durability. The quality of the arm is shown in the lasting tautness of the fabric.

#### Operation

The ability to retract the blinds gives you the power to control when and how much shade is required:

- Motorised Somfy tubular motors that can be hardwired to a switch or operated via remote control
- Manual Crank Removable external crank with handle attached to eye
  outlot
- Automatic Sensors For enhancement of lifestyle, choose an automatic sun & wind sensor that automatically extends or retracts the systems according to the day's conditions
- BMS Easily integrates with Building Management Systems for convenient and versatile control
- Manual Override Motor For areas with inconsistent power supply

# Framework

Aluminium frames Galvanised fabric tube