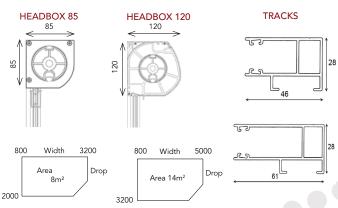

### **Blackout Tracks**

Extruded aluminium tracks 46 (w) x 28 (d) or 61 (w) x 28 (d) including brushes impervious to light.

### **Headbox Sizes & Size Limits**

Slimline, powdercoated headbox that blends with any application.

Please contact issey to discuss your needs further or to arrange a measure and quote.

Freecall 1800 070 000 • www.issey.com.au • sales@issey.com.au