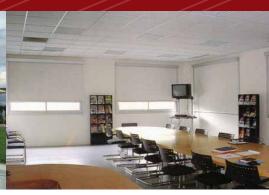

The Issey Blackout is an internal, retractable blind which provides a 100% blackout effect. Used on windows or doors it protects from light, UV and infrared rays whilst providing complete darkness for home theatres, boardrooms, bedrooms or surgeries. Equipped with discreet brushes in its track systems, it ensures that your room is completely devoid of external light. When retracted, the room returns to daylight and the system is inconspicuously stored in its slimline headbox. The Issey Blackout provides night-time conditions on demand and can optimise a single room for multiple uses.

## issey blackout

Total blackout is given to internal spaces when fitted with the Issey Blackout Blind. Ideal locations and uses include:

- Windows
- Doors
- Bedrooms
- Presentation Rooms
- Home Theatres
- Surgeries