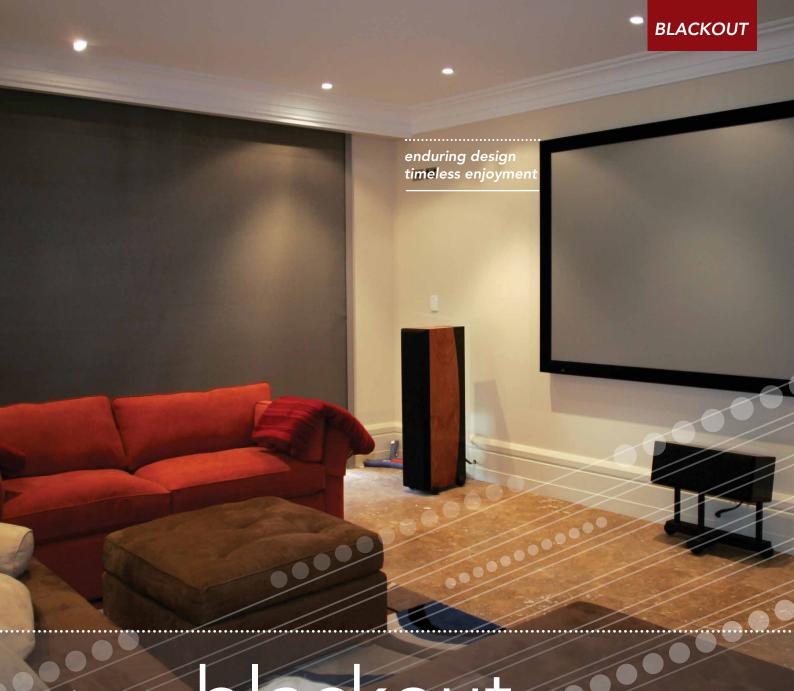

# issey blackout

## Internal Retractable Blackout Blind

There are times when we wish we could turn off the light from the sun and allow darkness to fill the room. Situations such as trying to watch the latest movie while glare reflects off the screen; needing to sleep during the day; or needing to give a visual presentation in a light-filled room call for a dark room on demand.

The Issey Blackout is an internal, retractable blind which provides a 100% blackout effect. Used on windows or doors it protects from light, UV and infrared rays whilst providing complete darkness for home theatres, boardrooms, bedrooms or surgeries. Equipped with discreet brushes in its track systems, it ensures that your room is completely devoid of external light. When retracted, the room returns to daylight and the system is inconspicuously stored in its slimline headbox. The Issey Blackout provides night-time conditions on demand and can optimise a single room for multiple uses.