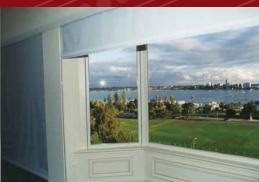

The Issey Blackout is an internal, retractable blind which provides a 100% blackout effect. Used on windows or doors it protects from light, UV and infrared rays whilst providing complete darkness for home theatres, boardrooms, bedrooms or surgeries. Equipped with discreet brushes in its track systems, it ensures that your room is completely devoid of external light. When retracted, the room returns to daylight and the system is inconspicuously stored in its slimline headbox. The Issey Blackout provides night-time conditions on demand and can optimise a single room for multiple uses.

## issey blackout

Total blackout is given to internal spaces when fitted with the Issey Blackout Blind. Ideal locations and uses include:

- Windows
- Doors
- Bedrooms
- Presentation Rooms
- Home Theatres
- Surgeries