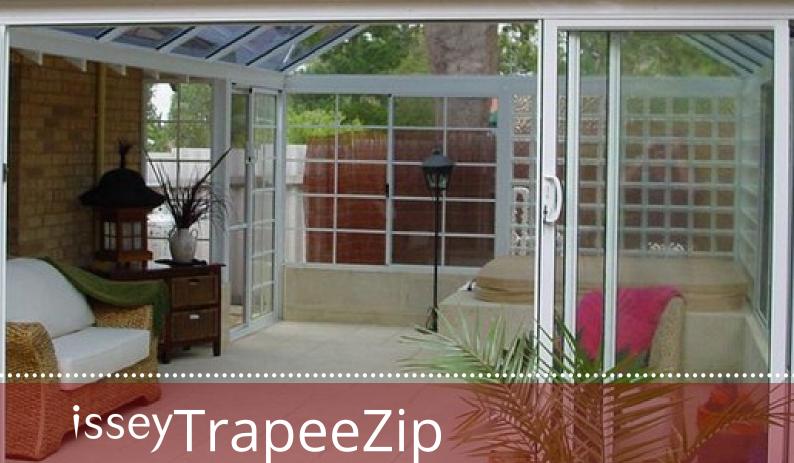

# isseyTrapeeZip

### Operation

The ability to retract the blind gives you the power to control when and how much shade is required.

- Motorised Somfy tubular motors that can be hardwired to a switch or operated via a range of remote control.
- Automatic Sensors For enhancement of lifestyle, choose an automatic sun & wind or rain sensor that automatically extends or extracts the systems according to the day's weather conditions