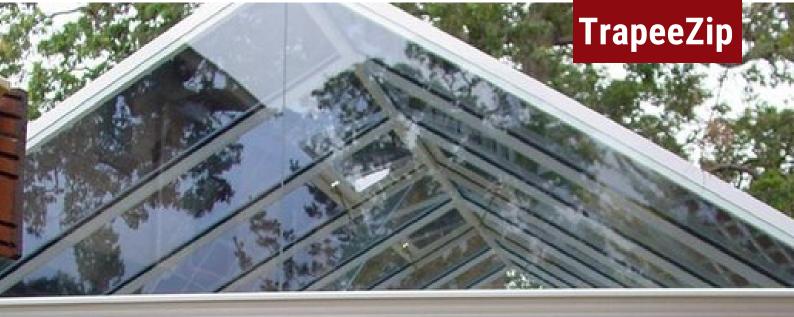

Do you have a triangular window with a 90° angle?

This Issey TrapeeZip provide the ultimate heat protection solution for gable windows that are designed for natural light entry. As long as we can find a 90° angle, we can fit the issey TrapeeZip.

# **Installation Methods**

The Trapeezip Zip is installed on top of a frame. Both headbox and track need to be fixed to the structure. High and low Track supports are available to simplify installation. With gable window, a double systems are required, meeting in the middle. Only weldable and dimensional stable fabrics are suited for the TrapeeZip. See Dimension area.