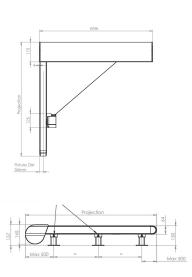

# **Installation Methods**

The Trapeezip Zip is installed on top of a frame. Both headbox and track need to be fixed to the structure. High and low Track supports are available to simplify installation. With gable window, a double systems are required, meeting in the middle. Only weldable and dimensional stable fabrics are suited for the TrapeeZip. See Dimension area.