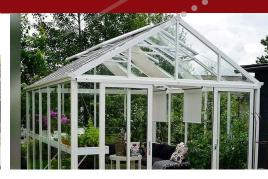

Do you have a triangular window with a 90° angle?

This Issey TrapeeZip provide the ultimate heat protection solution for gable windows that are designed for natural light entry. As long as we can find a 90° angle, we can fit the issey TrapeeZip.

# **Installation Methods**

The Trapeezip Zip is installed on top of a frame. Both headbox and track need to be fixed to the structure. High and low Track supports are available to simplify installation. With gable window, a double systems are required, meeting in the middle. Only weldable and dimensional stable fabrics are suited for the TrapeeZip. See Dimension area.