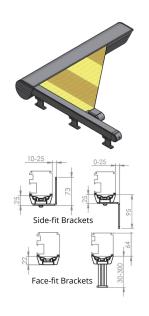

# **Installation Methods**

The Trapeezip Zip is installed on top of a frame. Both headbox and track need to be fixed to the structure. High and low Track supports are available to simplify installation. With gable window, a double systems are required, meeting in the middle. Only weldable and dimensional stable fabrics are suited for the TrapeeZip. See Dimension area.