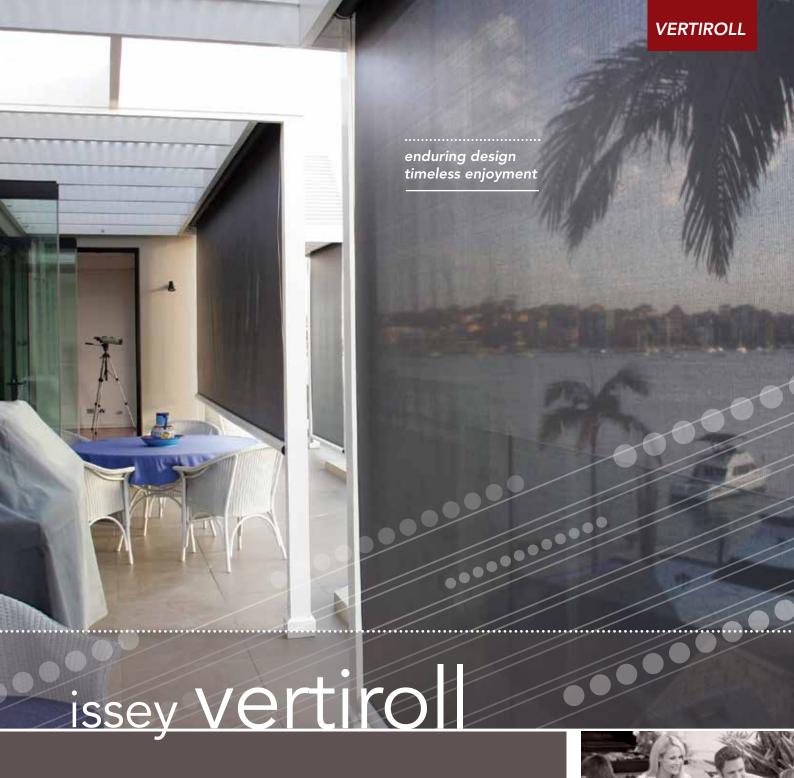

# External and retractable tensioned screen

Covered balconies, verandahs and pergolas can provide appealing outdoor spaces for entertainment and relaxation. But the potential of these areas are not often realised as they become unusable when combined with harsh sun and constant breezes.

The Issey Vertiroll is a tensioned screen which acts as an elegant sun shade, windbreak or internal partition. Protecting these semi-open spaces, the screen shelters the area from direct heat, glare and UV rays as well as wind and rain elements. Fitted with a see-through fabric, it allows view and natural light to filter through while permitting air movement to prevent stagnant heat build up. Unobtrusively designed, the screens accommodate for any architectural style and retract into slimline headboxes.

# issey Vertiroll

Covered balconies, verandahs and pergolas can be transformed into usable havens by being protected from the elements. The robust system vertically protects large spans while retaining uninterrupted views and light.