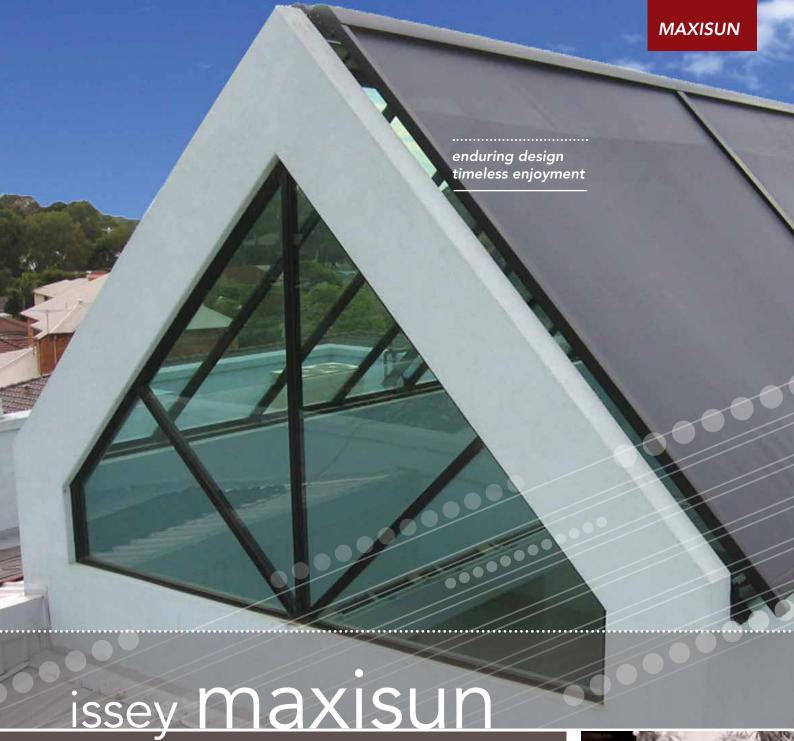

# Sophisticated Retractable Roof

Natural light cascading in from skylights creates a welcoming ambience in any home. However, its constant presence can cause problems when heat, glare and UV rays are admitted, or when you require the room to be darkened. The Issey Maxisun is a sophisticated, retractable roof for conservatories, courtyards or custom-built structures.

The tensioned system ensures taut fabric and resistance to high winds while giving smooth operation. Issey has created flexible variations of the Issey Maxisun to suit a wide range of sunroom structures.

# issey maxisun

Effectively, the Maxisun reflects solar heat from entering into sunrooms and conservatories and is retractable to take advantage of winter warmth and natural light. Ideal locations and uses include: