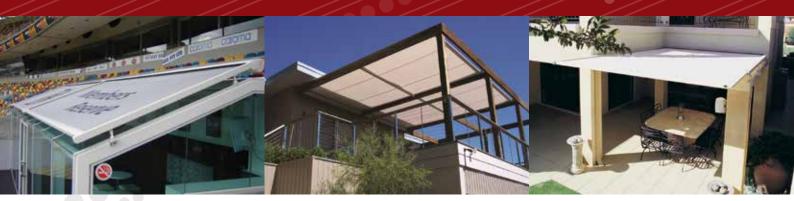

# issey maxisun

Effectively, the Maxisun reflects solar heat from entering into sunrooms and conservatories and is retractable to take advantage of winter warmth and natural light. Ideal locations and uses include:

- Sunrooms
- Large Skylights
- Pergolas

- Courtyards
- Alfresco Areas
- Semi-Open Spaces