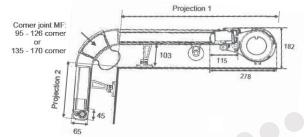

#### Maxisun Variation - Multiflex

Used for pitched framework for areas with deflections.

Please contact issey to discuss your needs further or to arrange a measure and quote.

Freecall 1800 070 000 • www.issey.com.au • sales@issey.com.au