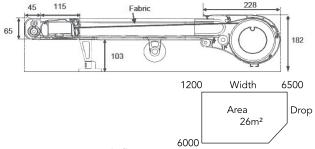

## Maxisun Tracks

Extruded aluminium track 60 (w) x 65 (h)

#### **Headbox Sizes & Size Limits**

Protective slimline, powdercoated headbox that blends with any application