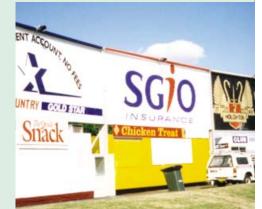

The Issey Adbanner is the definitive take on modern advertising. Ideal for billboard advertising, exhibition centres, sporting events, sponsorship promotion or signage on building facades, it offers the ability to eye-catchingly retract or revolve. The three configuration options offer a single banner; a rotation banner in which up to three ads can alternate; and a dual banner which gives one fixed message at the back and one retractable message at the front. The ease with which the signage can be changed is at the epitome of responsive advertising and the adaptable systems are engineered to withstand and adjust to changing environmental conditions.

# ISSEY ADBANNER

APPLICATIONS

This system is especially designed to create high impact for advertising messages and can be located in areas where access is difficult or inconvenient. It is also suitable where a message is rotated constantly and has a large span or drop requirement.

- Billboards
- Exhibition Centres
- Sporting events
- Sponsorship promotion
- Building / structure signage

Sydney

84 Justin St

Lilyfield 2040

02 9810 0700

Issey Sun Shade Systems Freecall 1800 070 000 www.issey.com.au sales@issey.com.au SIZES