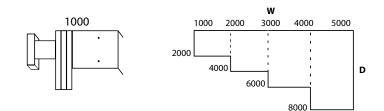

SSEY ADBANNER** INSPIRED, VERSATILE, HIGH-IMPACT ADVERTISING

# ISSEY ADBANNER

APPLICATIONS

This system is especially designed to create high impact for advertising messages and can be located in areas where access is difficult or inconvenient. It is also suitable where a message is rotated constantly and has a large span or drop requirement.

- Billboards
- Exhibition Centres
- Sporting events
- Sponsorship promotion
- Building / structure signage







Sydney

84 Justin St

Lilyfield 2040

02 9810 0700

Issey Sun Shade Systems Freecall 1800 070 000 www.issey.com.au sales@issey.com.au SIZES

Width Up to 5000mm

Extension Up to 8000mm depending on width

#### HEADBOX

Slimline semi-cassette powdercoated extruded aluminium box unobtrusively protects and prolongs the life of the system.



#### FABRIC

A wide choice of fabric types are available to suit your unique situation.

#### ADBANNER TRACKS

Powdercoated extruded aluminium 'H' tracks 30mm (w) x 50 (h)

#### OPERATION

The ability to retract the advertisement gives you the power to control when and how often it is shown:

- Motorised Somfy tubular motors that are hard wired to a special FTS controller
- Automatic Sensors For enhancement of lifestyle, choose an automatic sun & wind sensor that automatically extends or retracts the systems according to the day's conditions
- BMS Easily integrates with Building Management Systems for convenient and versatile control

#### FRAMEWORK

Robust framework and components for durability and longevity

- Colour of Frame Choice of over 100 colours from the Dulux Powder Coating Ra