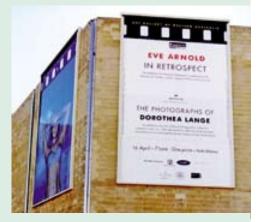

The Issey Adbanner is the definitive take on modern advertising. Ideal for billboard advertising, exhibition centres, sporting events, sponsorship promotion or signage on building facades, it offers the ability to eye-catchingly retract or revolve. The three configuration options offer a single banner; a rotation banner in which up to three ads can alternate; and a dual banner which gives one fixed message at the back and one retractable message at the front. The ease with which the signage can be changed is at the epitome of responsive advertising and the adaptable systems are engineered to withstand and adjust to changing environmental conditions.

# ISSEY ADBANNER

APPLICATIONS

This system is especially designed to create high impact for advertising messages and can be located in areas where access is difficult or inconvenient. It is also suitable where a message is rotated constantly and has a large span or drop requirement.