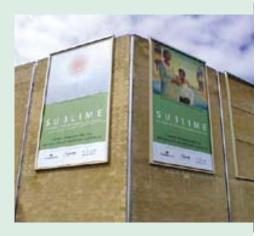

The Issey Adbanner is the definitive take on modern advertising. Ideal for billboard advertising, exhibition centres, sporting events, sponsorship promotion or signage on building facades, it offers the ability to eye-catchingly retract or revolve. The three configuration options offer a single banner; a rotation banner in which up to three ads can alternate; and a dual banner which gives one fixed message at the back and one retractable message at the front. The ease with which the signage can be changed is at the epitome of responsive advertising and the adaptable systems are engineered to withstand and adjust to changing environmental conditions.

# ISSEY ADBANNER

APPLICATIONS

This system is especially designed to create high impact for advertising messages and can be located in areas where access is difficult or inconvenient. It is also suitable where a message is rotated constantly and has a large span or drop requirement.

- Billboards
- Exhibition Centres
- Sporting events
- Sponsorship promotion
- Building / structure signage

Sydney

84 Justin St

Lilyfield 2040

02 9810 0700

Issey Sun Shade Systems Freecall 1800 070 000 www.issey.com.au sales@issey.com.au SIZES