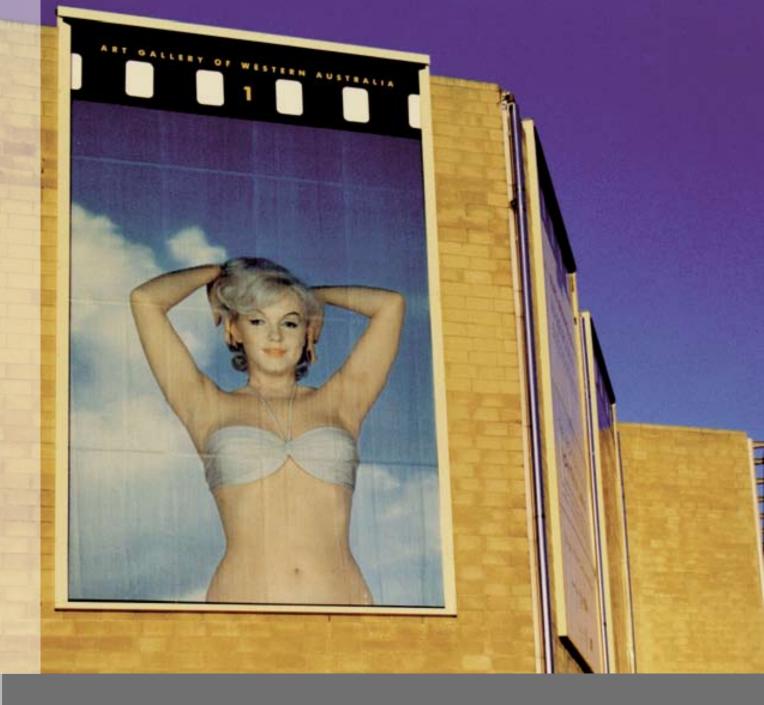

The Issey Adbanner is the definitive take on modern advertising. Ideal for billboard advertising, exhibition centres, sporting events, sponsorship promotion or signage on building facades, it offers the ability to eye-catchingly retract or revolve. The three configuration options offer a single banner; a rotation banner in which up to three ads can alternate; and a dual banner which gives one fixed message at the back and one retractable message at the front. The ease with which the signage can be changed is at the epitome of responsive advertising and the adaptable systems are engineered to withstand and adjust to changing environmental conditions.

# ISSEY ADBANNER

APPLICATIONS

This system is especially designed to create high impact for advertising messages and can be located in areas where access is difficult or inconvenient. It is also suitable where a message is rotated constantly and has a large span or drop requirement.